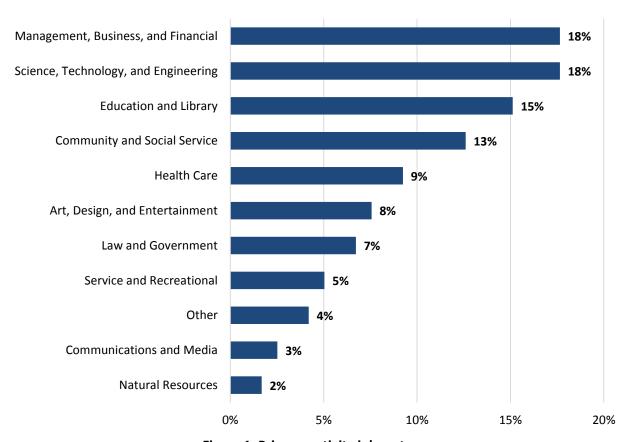

Respondents who said their primary activity after graduating was full- or part-time employment, a fellowship, service/volunteer work, or an unpaid internship were asked for details and follow-up questions about their primary position. Questions focused on job sector and the position's relevance to the respondent's major(s), perception of how the position relates to his/her career, and how qualified he/she feels for the position. Figure 1 and Table 2 shows overall results for respondents.

Figure 1. Primary activity job sectors.

The top job sectors for graduates were Management, Business, and Financial; and Science, Technology, and Engineering. Most respondents (84%) said that their primary position after graduation was either directly or indirectly related to their college majors. **Most viewed the position either as either a career (17%) or, more commonly, a stepping stone to a career (68%).** Most respondents (92%) said that they were either appropriately qualified or over-qualified for their positions.