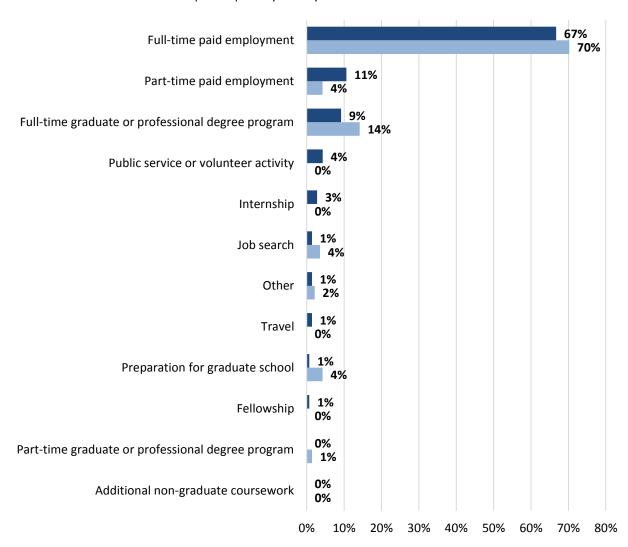

Note. Most common response shown in boldface. Percentages based on 119 respondents.

The survey next asked about graduates' expected primary and secondary activities for the next 12 months—i.e., from July 2018 to June 2019. Sixty-seven percent of respondents said they expected no change in their primary activity, or perhaps change in detail only (e.g., change jobs but remain employed full-time), and 33 percent expected their primary activity category to change (e.g., from full-time employment to a full-time degree program). Figure 2 shows the differences between respondents' primary activities as reported on the survey in mid-2018 and their expected activities for the year ahead. The largest net change was in the percent of respondents whose primary activity will be part-time paid employment, which decreased from 11 percent to 4 percent. The percent of respondents whose primary activity will be a full-time graduate or professional degree program increased by 5 percent.

- Primary activity from graduation to mid-2018
- Expected primary activity from mid-2018 to mid-2019

Figure 2. Primary activities as reported on the One-Year-Out survey (dark bar) and expected for the next 12 months (light bar).