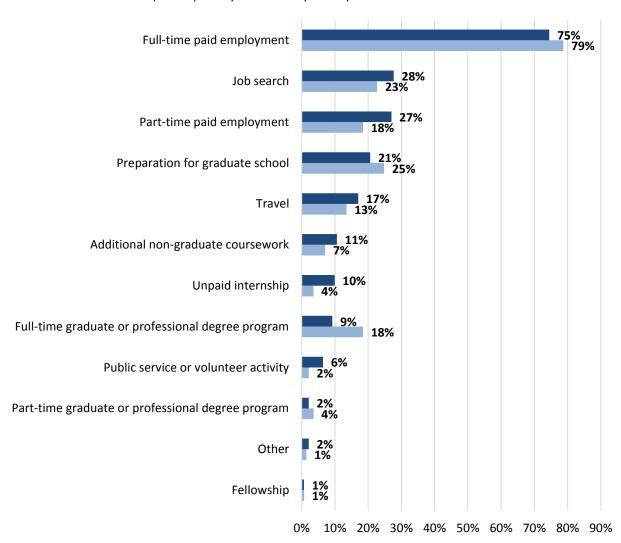

Figure 3 shows the differences between activities—primary *and* secondary—that respondents reported on the survey in mid-2018 and their expected activities for the year ahead. Of note is the increase in the percent of graduates who will be enrolled in a degree program either full-time (up from 9% to 18%) or part-time (up from 2% to 4%). Slightly fewer respondents anticipate searching for a job in the year ahead (23%) than did in the first year after graduating (28%).

- Primary or secondary activity from graduation to mid-2018
- Expected primary or secondary activity from mid-2018 to mid-2019

Figure 3. Primary and secondary activities as reported on the One-Year-Out survey (dark bar) and expected for the next 12 months (light bar).