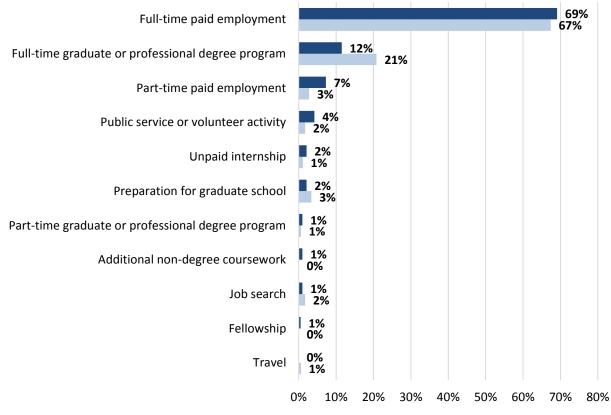

primary activity category to change (e.g., from full-time employment to a full-time degree program). Figure 1 shows the differences between respondents' primary activities as reported on the survey in mid-2016 and their expected activities for the year ahead. The largest net change was in the percent of respondents whose primary activity will be full-time enrollment in a degree program, which increased from 12 percent to 21 percent. The percent of respondents whose primary activity will be part-time employment dropped by roughly half.

Expected primary activity from mid-2016 to mid-2017

Primary activity from graduation to mid-2016

Figure 1. Primary activities as reported on the One-Year-Out survey (dark bar) and expected for the next 12 months (light bar).