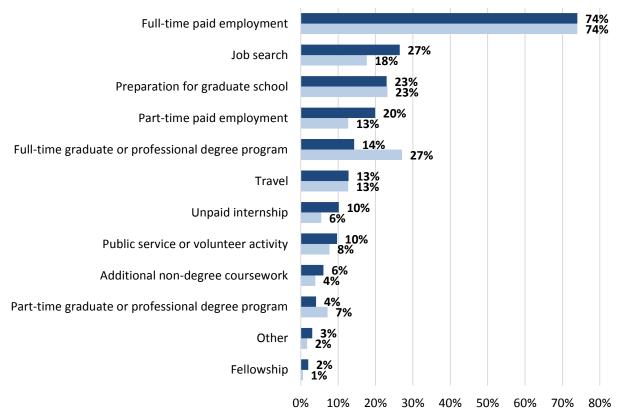

Figure 2 shows the differences between activities—primary *and* secondary—that respondents reported on the survey in mid-2016 and their expected activities for the year ahead. Of note is the increase in the percent of graduates who will be enrolled in a degree program either full-time (up from 14% to 27%) or part-time (up from 4% to 7%). Fewer respondents anticipate searching for a job in the year ahead (18%) than did in the first year after graduating (27%). Primary or secondary activity from graduation to mid-2016

Expected primary or secondary activity from mid-2016 to mid-2017

Figure 2. Primary and secondary activities as reported on the One-Year-Out survey (dark bar) and expected for the next 12 months (light bar).